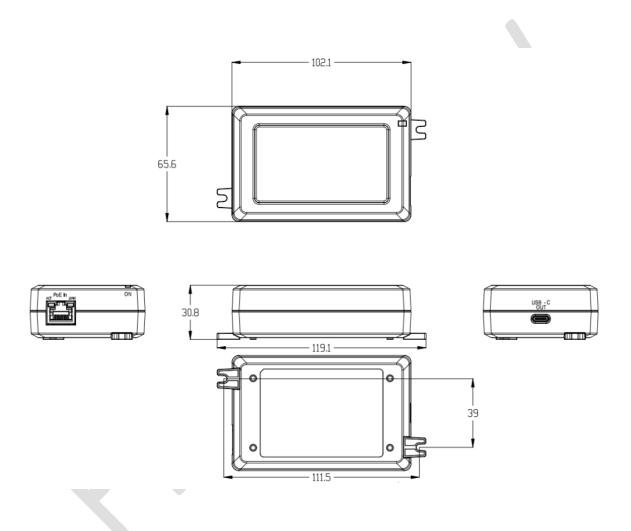

### POEUSB60-1BT Outline Drawing

## POEUSB60-1BT Specifications<sup>1</sup>

| Model                     |                                      | POEUSB60-1BT-R                                                                                                                                                                                                      |
|---------------------------|--------------------------------------|---------------------------------------------------------------------------------------------------------------------------------------------------------------------------------------------------------------------|
| Output                    | DC Output Voltage                    | 5.0V/9.0V/12V/15.0V/20.0V                                                                                                                                                                                           |
|                           | Max Current                          | 3.0A/3.0A/3.0A/3.0A/3.0A                                                                                                                                                                                            |
|                           | Output Power                         | 60W                                                                                                                                                                                                                 |
|                           | Regulation                           | ± 2% Line (3% for 5V) / ± 2% Load (3% for 5V)                                                                                                                                                                       |
|                           | Ripple & Noise P-P(max) <sup>2</sup> | 250mV                                                                                                                                                                                                               |
| Input                     | DC Input Voltage Range               | 44V to 56V                                                                                                                                                                                                          |
|                           | Input Current                        | 1.6A max.                                                                                                                                                                                                           |
|                           | Efficiency                           | 5V: 73%; 9V: 81%; 12V: 83%; 15V: 84%; 20V: 85%                                                                                                                                                                      |
| Protection                | Over-Voltage                         | 24VDC max. Non-latching                                                                                                                                                                                             |
|                           | Short Circuit                        | Hiccup mode. Output can be shorted permanently without damage.                                                                                                                                                      |
|                           | Over-Current                         | Hiccup mode                                                                                                                                                                                                         |
| Environmental             | Operating Temperature                | -20°C to +40°C                                                                                                                                                                                                      |
|                           | Non-Operating Temperature            | -20°C to +65°C                                                                                                                                                                                                      |
|                           | Operating Humidity                   | 5% to 90% RH max                                                                                                                                                                                                    |
| Emissions &<br>Immunities | EMC and Immunities                   | EN55032 Class B IEC 61000-4-2 (10KV contact discharge/12KV air discharge), IEC 61000-4-3 (3V/M), IEC 61000-4-4 (±2kV 5/50nS 5Khz), IEC 61000-4-5 (Unshielded Sym. Data Lines: 0.5KV, Shielded Sym. Data Lines: 1KV) |
| Mechanical                | Dimensions (L x W x H)               | 119.1mm (4.69n) x 65.6mm (2.58in) x 30.8mm (1.21in)                                                                                                                                                                 |
|                           | Weight                               | 128g                                                                                                                                                                                                                |
|                           | DC Output Connector                  | USB-C                                                                                                                                                                                                               |
|                           | Input Connector                      | RJ45 Jack                                                                                                                                                                                                           |
| Indicator<br>Lights       | LED                                  | LED #1: Blue – Indicator for output power "on" LED #2 (RJ45): Orange – Indicator for data activity LED #3 (RJ45): Green – Indicator for link speed                                                                  |
| Notes                     |                                      | at ambient temperature of 25°C, unless otherwise specified. ency oscilloscope and measured using socket probe across 100uF electrolytic and 0.1uF ceramic                                                           |