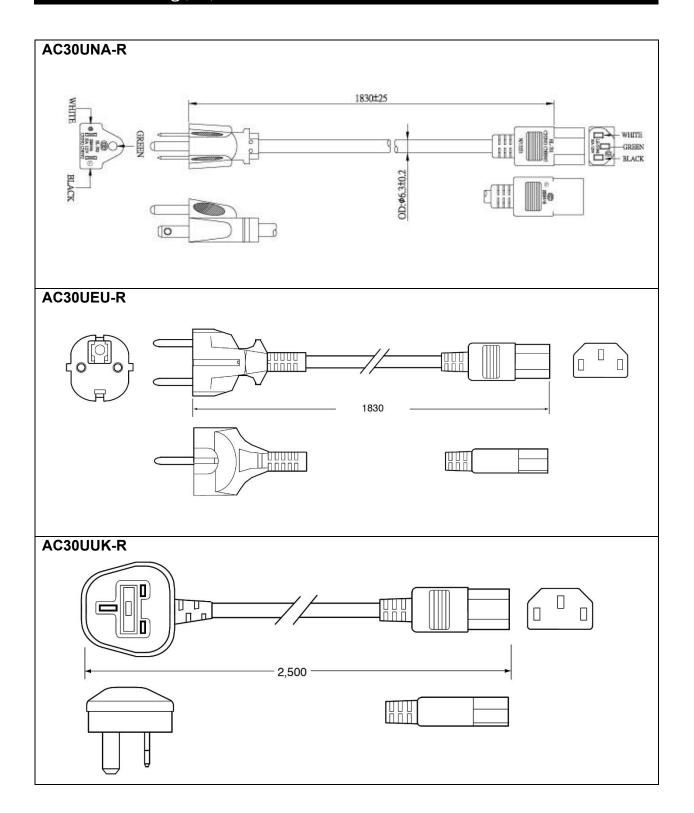

## **C14 Line Cords**

### Sold Separately

| Model            |                 | AC30UNA-R                                                                                                                                                                                                                                                                                                                                                                                                                                                                                                                                                                                                                                                                                                                                                                                                                                                                                                                                                                                                                                                                                                                                                                                                                                                                                                                                                                                                                                                                                                                                                                                                                                                                                                                                                                                                                                                                                                                                                                                                                                                                                                                      | AC30UEU-R                                                                    | AC30UUK-R                 |
|------------------|-----------------|--------------------------------------------------------------------------------------------------------------------------------------------------------------------------------------------------------------------------------------------------------------------------------------------------------------------------------------------------------------------------------------------------------------------------------------------------------------------------------------------------------------------------------------------------------------------------------------------------------------------------------------------------------------------------------------------------------------------------------------------------------------------------------------------------------------------------------------------------------------------------------------------------------------------------------------------------------------------------------------------------------------------------------------------------------------------------------------------------------------------------------------------------------------------------------------------------------------------------------------------------------------------------------------------------------------------------------------------------------------------------------------------------------------------------------------------------------------------------------------------------------------------------------------------------------------------------------------------------------------------------------------------------------------------------------------------------------------------------------------------------------------------------------------------------------------------------------------------------------------------------------------------------------------------------------------------------------------------------------------------------------------------------------------------------------------------------------------------------------------------------------|------------------------------------------------------------------------------|---------------------------|
|                  | Plug Type       | North America<br>NEMA 5-15P                                                                                                                                                                                                                                                                                                                                                                                                                                                                                                                                                                                                                                                                                                                                                                                                                                                                                                                                                                                                                                                                                                                                                                                                                                                                                                                                                                                                                                                                                                                                                                                                                                                                                                                                                                                                                                                                                                                                                                                                                                                                                                    | Continental Europe<br>CEE 7VIII                                              | United Kingdom<br>BS 1363 |
|                  | Connector       | IEC320 C13                                                                                                                                                                                                                                                                                                                                                                                                                                                                                                                                                                                                                                                                                                                                                                                                                                                                                                                                                                                                                                                                                                                                                                                                                                                                                                                                                                                                                                                                                                                                                                                                                                                                                                                                                                                                                                                                                                                                                                                                                                                                                                                     | IEC320 C13                                                                   | IEC320 C13                |
|                  | Wire Size       | 18 AWG                                                                                                                                                                                                                                                                                                                                                                                                                                                                                                                                                                                                                                                                                                                                                                                                                                                                                                                                                                                                                                                                                                                                                                                                                                                                                                                                                                                                                                                                                                                                                                                                                                                                                                                                                                                                                                                                                                                                                                                                                                                                                                                         | 0.75mm                                                                       | 1.0mm                     |
| Specifications   | Temperature     | 60°C                                                                                                                                                                                                                                                                                                                                                                                                                                                                                                                                                                                                                                                                                                                                                                                                                                                                                                                                                                                                                                                                                                                                                                                                                                                                                                                                                                                                                                                                                                                                                                                                                                                                                                                                                                                                                                                                                                                                                                                                                                                                                                                           | 60°C                                                                         | 70 °C                     |
|                  | Amperage Rating | 10A                                                                                                                                                                                                                                                                                                                                                                                                                                                                                                                                                                                                                                                                                                                                                                                                                                                                                                                                                                                                                                                                                                                                                                                                                                                                                                                                                                                                                                                                                                                                                                                                                                                                                                                                                                                                                                                                                                                                                                                                                                                                                                                            | 6A                                                                           | 10A                       |
|                  | Voltage Rating  | 125V                                                                                                                                                                                                                                                                                                                                                                                                                                                                                                                                                                                                                                                                                                                                                                                                                                                                                                                                                                                                                                                                                                                                                                                                                                                                                                                                                                                                                                                                                                                                                                                                                                                                                                                                                                                                                                                                                                                                                                                                                                                                                                                           | 250V                                                                         | 250V                      |
|                  | Cable Length    | 1830mm                                                                                                                                                                                                                                                                                                                                                                                                                                                                                                                                                                                                                                                                                                                                                                                                                                                                                                                                                                                                                                                                                                                                                                                                                                                                                                                                                                                                                                                                                                                                                                                                                                                                                                                                                                                                                                                                                                                                                                                                                                                                                                                         | 1830mm                                                                       | 2500mm                    |
| Safety Approvals |                 | CSA; UL                                                                                                                                                                                                                                                                                                                                                                                                                                                                                                                                                                                                                                                                                                                                                                                                                                                                                                                                                                                                                                                                                                                                                                                                                                                                                                                                                                                                                                                                                                                                                                                                                                                                                                                                                                                                                                                                                                                                                                                                                                                                                                                        | CEBEC; DEMKO;<br>DVE; FIMKO; GOST;<br>IMQ; KEMA;<br>NEMKO; NF; OVE;<br>SEMKO | BSI; Safety Mark          |
| Photos           |                 |                                                                                                                                                                                                                                                                                                                                                                                                                                                                                                                                                                                                                                                                                                                                                                                                                                                                                                                                                                                                                                                                                                                                                                                                                                                                                                                                                                                                                                                                                                                                                                                                                                                                                                                                                                                                                                                                                                                                                                                                                                                                                                                                |                                                                              |                           |
|                  |                 | The state of the s | · A Ballance                                                                 | O. B. Barrier             |

### **C14 Line Cords**

### Outline Drawing (mm)