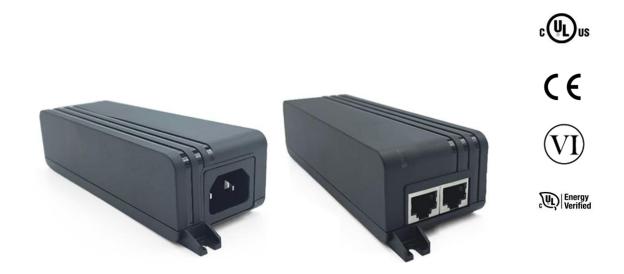

#### POE30U-ATA5660-R

#### 30W High Surge IEEE802.3at PoE Injector

#### **Description**

Phihong POE30U-ATA5660-R high surge 30W IEEE802.3at Power-over-Ethernet (PoE) injector is a reliable solution designed to meet the demands of modern networking infrastructure. This injector serves as a vital component in PoE systems, offering robust power delivery alongside data transmission over Ethernet cables — meeting 6kV Line-to-Line, 6kV L-to-Earth IEC61000-4-5 surge and 6kV output surge.

The POE30U-ATA5660-R is fully compliant with IEEE802.3at standards, is backwards compatible with IEEE802.3af devices and supports data speeds up to 5G. Phihong, a reputable manufacturer known for its high-quality power solutions, has integrated safeguards such as short circuit protection, over-current protection and over-voltage protection into the injector, providing peace of mind for user applications.