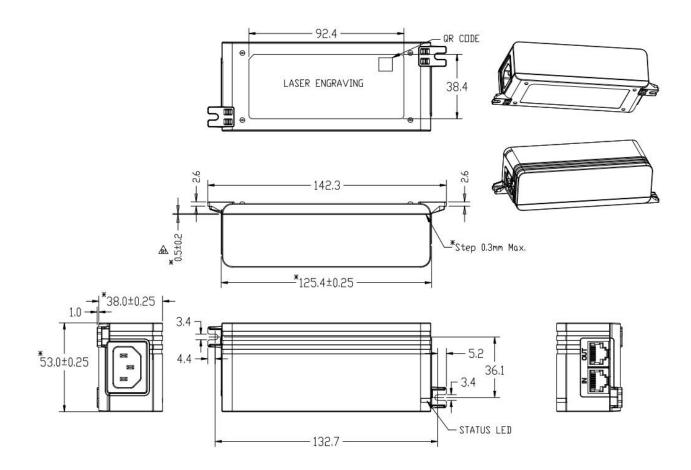

n/Yellow Fast Blink: Fault Detected, Yellow Solid w/ Green Blink: Over/Short Current Detected |  |  |  |
| Notes                                                | <ol> <li>The specifications defined are at ambient temperature of 25°C, unless otherwise specified.</li> <li>Voltage to be measured within 5cm of the output RJ45 connector.</li> <li>Measured within 2 inches of RJ45 with by-pass capacitors 0/1uf/10uF at output connector terminal &amp; oscilloscope set at 20MHz.</li> <li>Efficiency is measured after 30 minutes burn-in.</li> </ol> |                                                                                                                                                                                                |  |  |  |

#### POE30U-ATA5660-R



#### Outline Drawing (mm)





# Supplier's Declaration of Conformity 47 CFR § 2.1077 Compliance Information

MODELS
POE30U-ATA5660-R

Phihong USA Corporation 47800 Fremont Boulevard Fremont, CA 94538 Telephone: (510) 445-0100

www.phihong.com

This device complies with part 15 of the FCC Rules. Operation is subject to the following two conditions: (1) This device may not cause harmful interference, and (2) this device must accept any interference received, including interference that may cause undesired operation.

## **C14 Line Cords**



### Sold Separately

| Model            |                 | AC30UNA-R