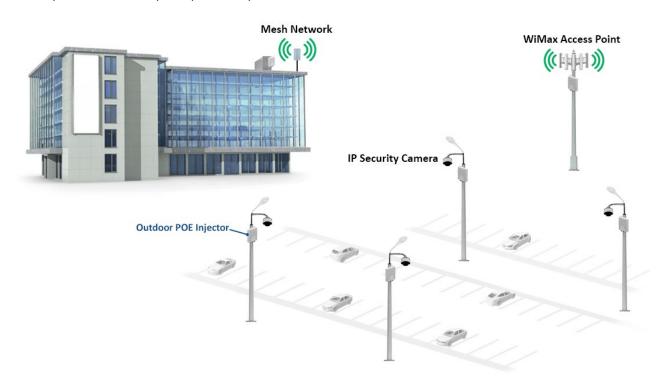

## **APPLICATIONS**

IP Cameras, Mesh Network, AP's, WiMAX, Pico Cell

Let Phihong's Outdoor POE Injectors reliably power your network, even under the most adverse weather conditions.

Don't hesitate to contact us below for more information!