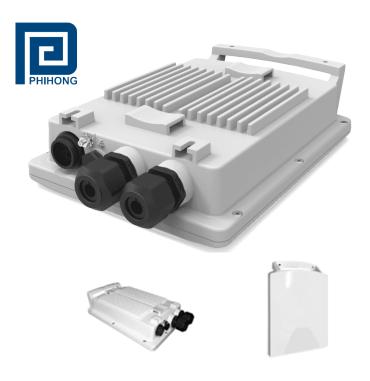

## OUTDOOR POE POWER INJECTORS, FOR THE HARSHEST OPERATING ENVIRONMENTS

## **KEY PRODUCT FEATURES**

- 30W Injector, per IEEE802.3at
- 75W Injector, per IEEE802.3bt
- Operating temperature of -40°C to 65°C
- 75W Injector can provide 90W of power from -40°C to 55°C
- IP67 Rating
- Can be directly mounted to Wall or Pole
- Supports data speeds up to 10G
- DoE Level VI compliant, Level VII ready
- AC Surge: 4KV L-L, 6KV L-PE
- DC Surge: 6KV with shielded symmetrical data lines